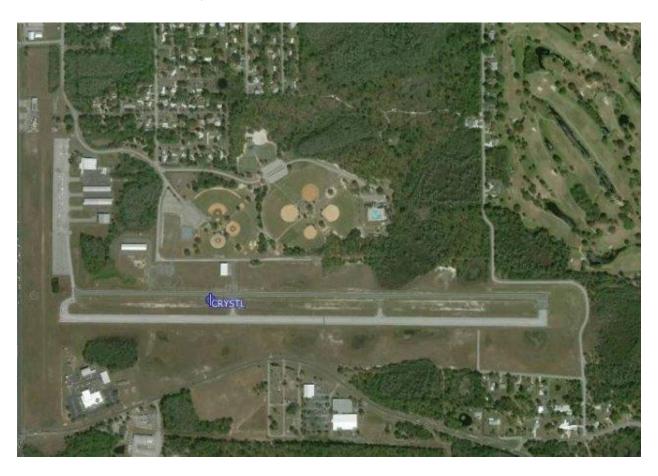

Venice Beach and airfield:

Coordinates: N27°04.396', W082°27.054'

Venice Beach and airport, 2000-meter cylinder

Lake City:

Coordinates: N30°02.631', W082°36.240'

Private grass strip, 400-meter cylinder.

Crystal River:

Coordinates: N28°52.067', W082°34.442'

Public airport, 400-meter cylinder

Gross:

Coordinates: N28°38.733', W082°13.139'

Private runway, 400-meter cylinder