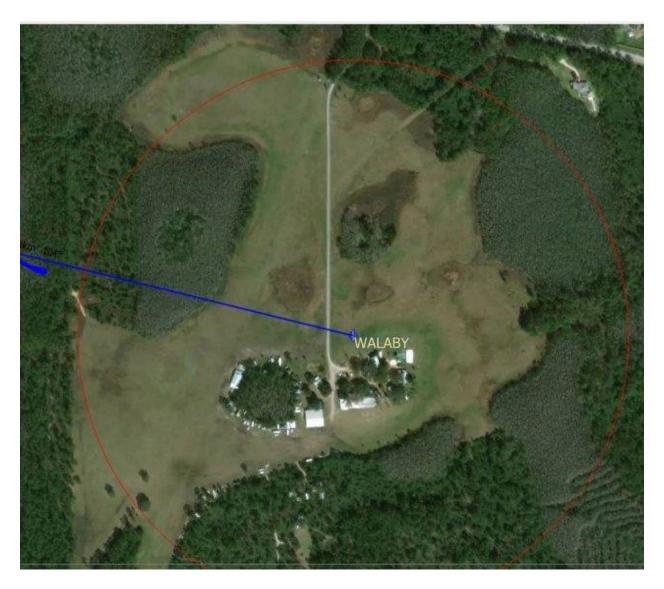

Wallaby Ranch:

Coordinates: N28°15.179', W081°41.131'

Flight park, 400-meter cylinder