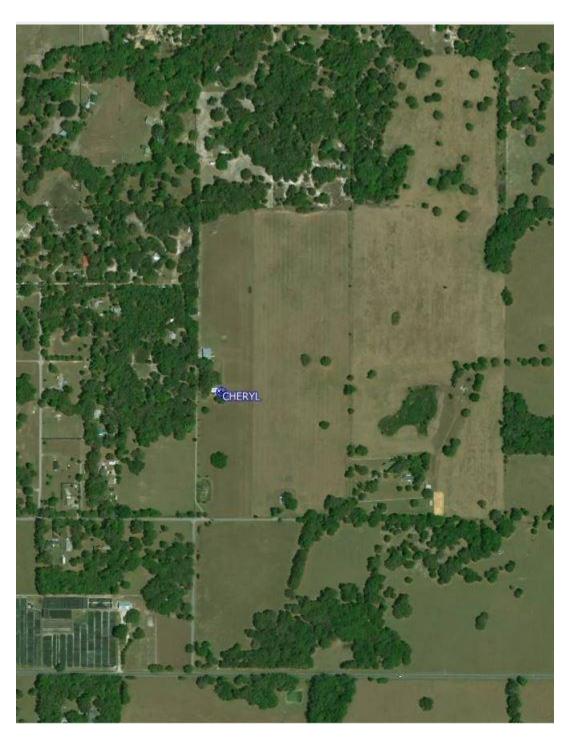

## Inverness:

Coordinates: N28°48.467', W082°19.094'

Public airfield, north/south runway, 400-meter cylinder

Cheryl:

Coordinates: N28°40.286', W082°05.231'

Open pasture, 400-meter cylinder

Keystone Airfield: