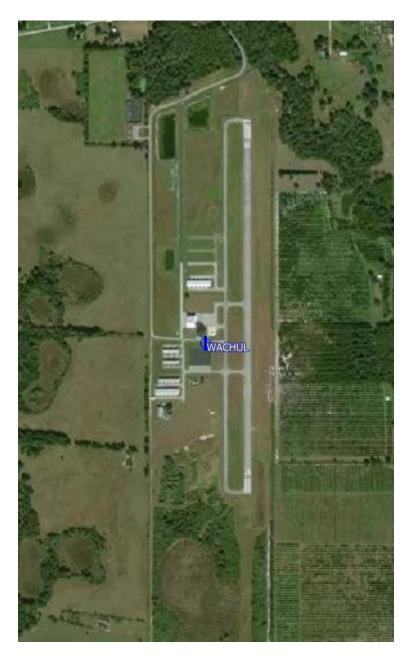

Public airfield, 400-meter cylinder

The Florida Ridge: Coordinates: N26°45.952', W081°13.747'

Hang Gliding flight park, 400-meter cylinder

Wachula airfield:

Coordinates: N27°30.832', W081°52.913'

Public airfield, 400-meter cylinder