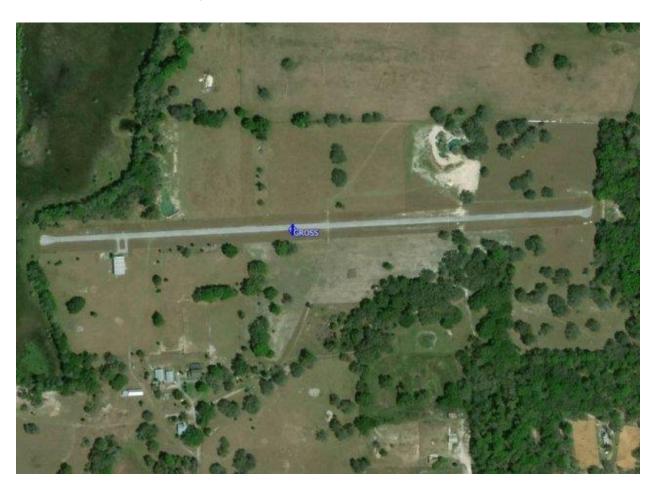

Coordinates: N28°52.067', W082°34.442'

Public airport, 400-meter cylinder

Gross:

Coordinates: N28°38.733', W082°13.139'

Private runway, 400-meter cylinder