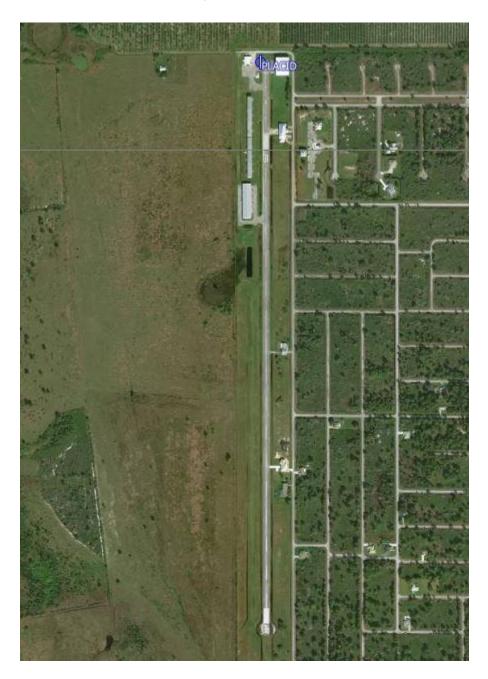

Coordinates: N27°53.628', W081°37.223'

Public airfield, drop zone, 400-meter cylinder

Avon Park:

Coordinates: N27°35.514', W081°31.612'

Public airfield, 400-meter cylinder

Lake Placid Airfield:

Coordinates: N27°15.124', W081°24.809'

Public airfield, 400-meter cylinder

The Florida Ridge: Coordinates: N26°45.952', W081°13.747'

Hang Gliding flight park, 400-meter cylinder

Wachula airfield:

Coordinates: N27°30.832', W081°52.913'

Public airfield, 400-meter cylinder