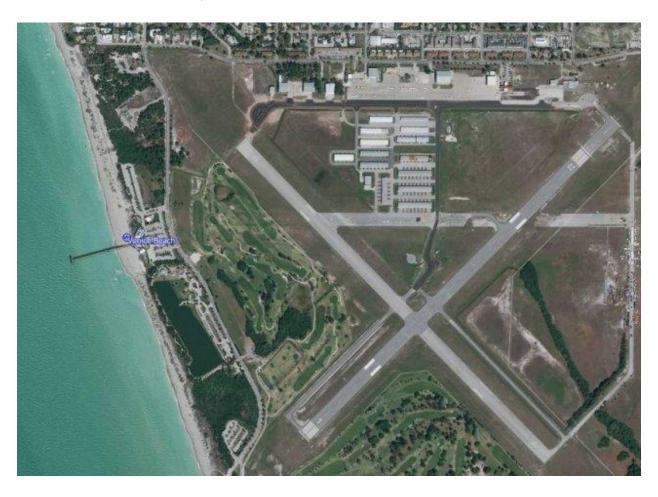

Venice Beach and airfield:

Coordinates: N27°04.396', W082°27.054'

Venice Beach and airport, 2000-meter cylinder

Lake City:

Coordinates: N30°02.631', W082°36.240'

Private grass strip, 400-meter cylinder.

Crystal River: