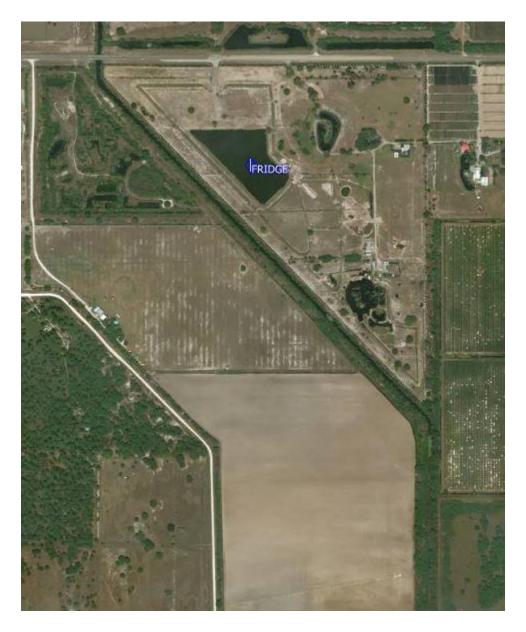

Public airfield, 400-meter cylinder

The Florida Ridge: Coordinates: N26°45.952', W081°13.747'

Hang Gliding flight park, 400-meter cylinder

Wachula airfield:

Coordinates: N27°30.832', W081°52.913'

Public airfield, 400-meter cylinder