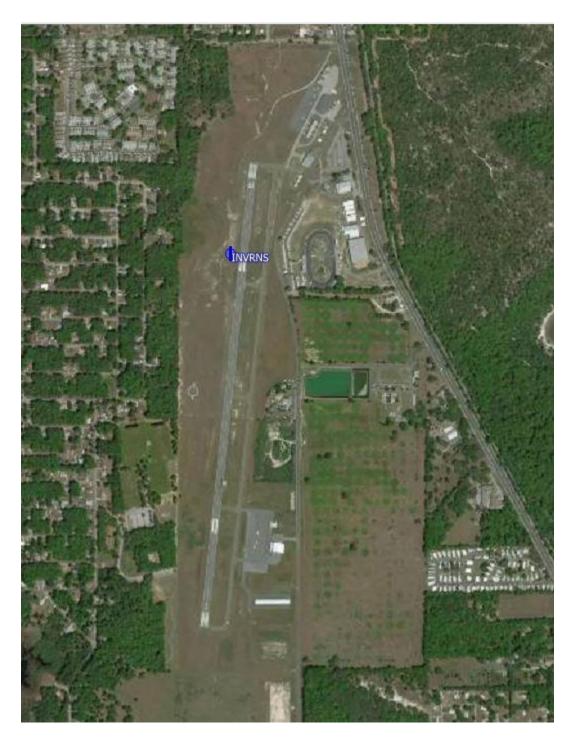

## Inverness:

Coordinates: N28°48.467', W082°19.094'

Public airfield, north/south runway, 400-meter cylinder

Cheryl:

Coordinates: N28°40.286', W082°05.231'

Open pasture, 400-meter cylinder

Keystone Airfield: