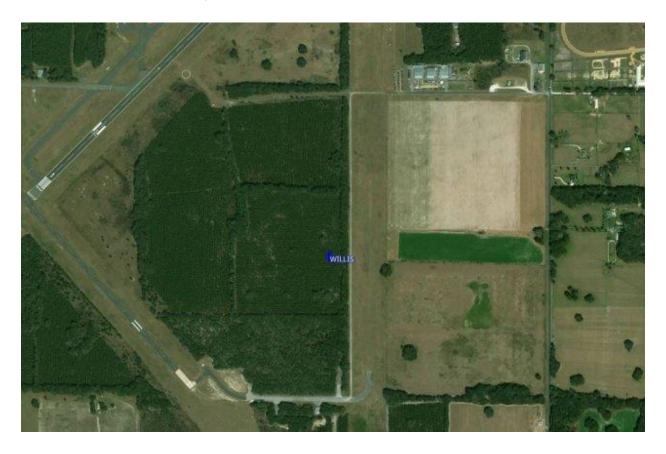

## Designated Goals, Supplement to 2018 Quest Air National Series Risk Mitigation Plan

Williston Airfield:

Coordinates: N29°21.011', W082°27.886'

Large pasture field just east of the airfield. 400-meter cylinder