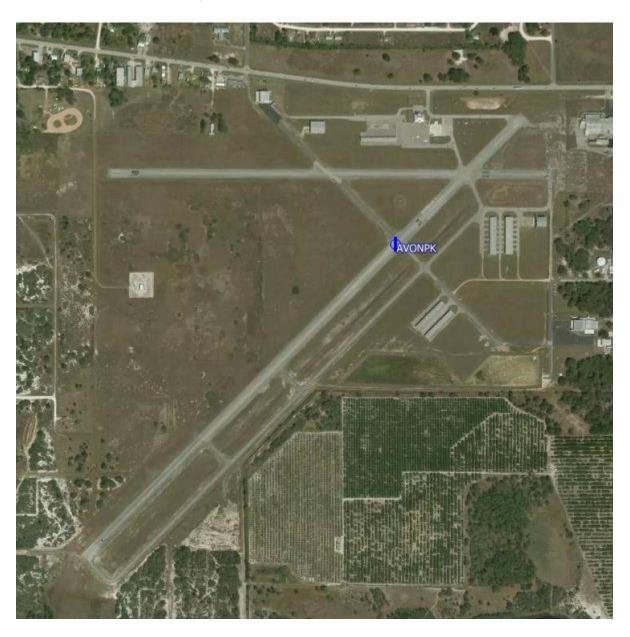

Coordinates: N27°53.628', W081°37.223'

Public airfield, drop zone, 400-meter cylinder

Avon Park:

Coordinates: N27°35.514', W081°31.612'

Public airfield, 400-meter cylinder

Lake Placid Airfield:

Coordinates: N27°15.124', W081°24.809'