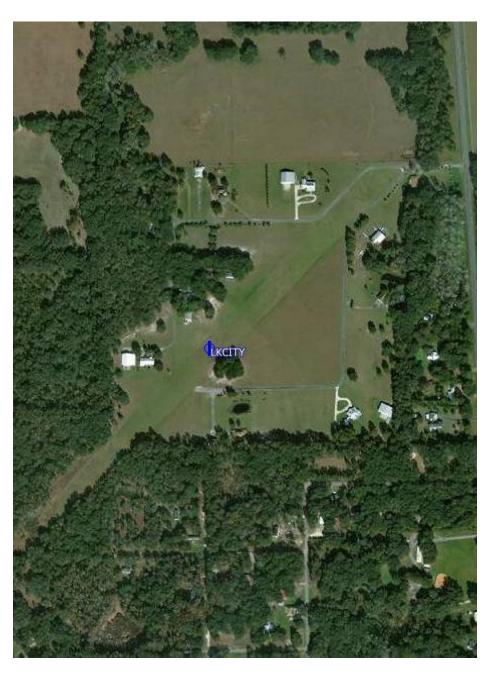

Venice Beach and airfield:

Coordinates: N27°04.396', W082°27.054'

Venice Beach and airport, 2000-meter cylinder

Lake City:

Coordinates: N30°02.631', W082°36.240'

Private grass strip, 400-meter cylinder.

Crystal River: